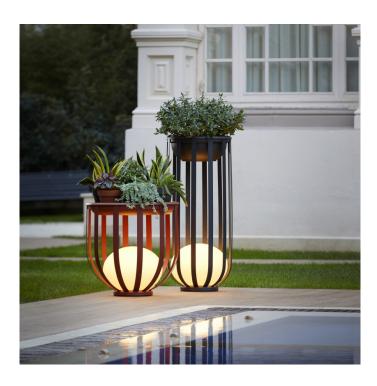

# Estiluz Bols Multipurpose Outdoor Floor Lamp

An ingenious design by Mermelada Estudio, the Bols lamps create a playful game of light and shadows. The lamps are ideal for outdoor use (IP65) in the garden, patio or balcony. Definitely a statement piece, the Bols floor lamps instantly draw the eye and impress. Their structure allows you to change their function, to add an extra surface or some greenery and plants to your space.

The Bols body is made of metal, with a polyethylene shade suitable for exterior use. The metal has a double coating powder paint resistant to both corrosion and other environmental conditions.

Add the plate kit and use your lamp to enjoy your coffee or drink in the garden, or bring more plants to your balcony. The flower pot and table kits are available in a matching oxide red or black anthracite finish. Whatever the use, the Bols are a statement light. Available in oxide red or black anthracite and two sizes to choose from. The large Bols can take both the table and flower pot kit, whereas the small will only take the table kit tray.

A bolt down floor base kit in matching colour is available for both sizes if you wish to keep the light in a fixed position. Please contact us, for more information and prices.

\*plants are not included