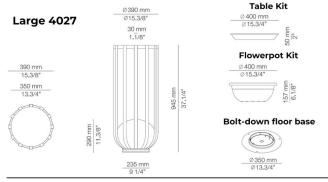

#### **Large 4027**

Ø39cm

Height: 94.5cm Base: Ø23.5cm

**Table Kit** Ø40cm 5cm

Flowerpot Kit

Ø40cm

Height: 15.7cm