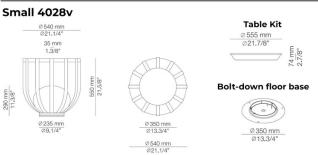

### **PRODUCT SPECIFICATION**

Light Source: 10W, 2700K, 730 Lumens

IP Code: 65

**Dimming:** Dimmable via Triac dimming.

**Dimensions: Small 4028** 

Ø54cm Height: 55cm Base: Ø23.5cm

**Small Table Kit** 

Ø55.5cm Height: 7.4cm