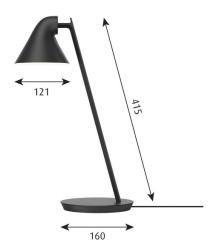

### **PRODUCT SPECIFICATION**

Light Source: 10W, 2700K, 418 Lumens

IP Code: 20

**Dimming:** Integrated dimmer on the product.

Dimensions: Base Width: 16cm

Height: 41.5cm Shade: Ø12.1cm Cable Length: 250cm