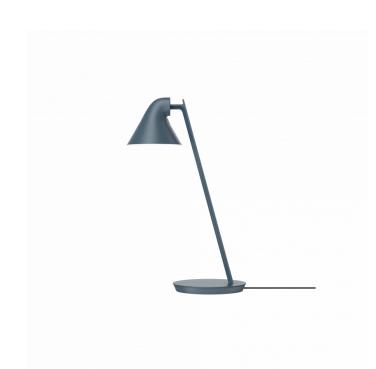

# Louis Poulsen NJP Mini LED Table Lamp

SOURCE: https://www.davidvillagelighting.co.uk/product/Louis-Poulsen-NJP-Mini-LED-Table-Lamp/10000457

Designer: Oki Sato

## Louis Poulsen NJP Mini LED Table Lamp

The adjustability does not end here, the arm is also able to **rotate** a total of 342 degrees around the base making this an ideal task light for those busy desks or calming reading nooks. This Louis Poulsen table lamp can be as bright or as ambient as you like, with an **integrated dimmer switch located on the shade**, it has never been so easy to alter the atmosphere with a click of a button. However, to make it even easier, this LED table lamp is also fitted with a **timer function** that will turn the NJP mini off after either 4 or 8 hours. Paired with the energy-saving LED light source, this makes the NJP table lamp highly efficient and environmentally friendly.