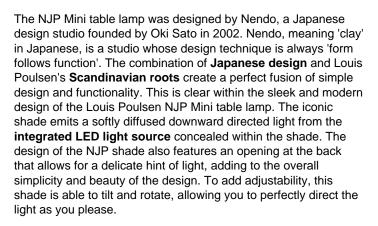

# Louis Poulsen NJP Mini LED Table Lamp

SOURCE: https://www.davidvillagelighting.co.uk/product/Louis-Poulsen-NJP-Mini-LED-Table-Lamp/10000457

Designer: Oki Sato

## Louis Poulsen NJP Mini LED Table Lamp

The adjustability does not end here, the arm is also able to **rotate** a total of 342 degrees around the base making this an ideal task light for those busy desks or calming reading nooks. This Louis Poulsen table lamp can be as bright or as ambient as you like, with an **integrated dimmer switch located on the shade**, it has never been so easy to alter the atmosphere with a click of a button. However, to make it even easier, this LED table lamp is also fitted with a **timer function** that will turn the NJP mini off after either 4 or 8 hours. Paired with the energy-saving LED light source, this makes the NJP table lamp highly efficient and environmentally friendly.

Available in a selection of Scandinavian-inspired finishes, The Louis Poulsen NJP mini is the ideal addition to your windowsill, bookcase, dresser, bedside table, or desk. Bring a designer touch to your home office or use the dimmable light source to add a soothing drop of ambiance to your bedside table.