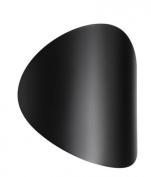

## **Lune LED Wall Light by Estiluz**

The Lune wall light is a clever and elegant solution for effective and atmospheric lighting in your space. Made from a metal front plate, the lampshade smoothly curves to create a gorgeous aesthetic, being both dynamic and unimposing. The integrated LED light source sits behind, encased by an acrylic diffuser to create a warm and soft glow.

The Lune wall lamp is available in either a satin gold or matt black colour finish, being suitable for many types of design schemes. The wall lamp creates a direct and indirect illumination, being useful lining walls in hallways, lounges, corridors and much more.