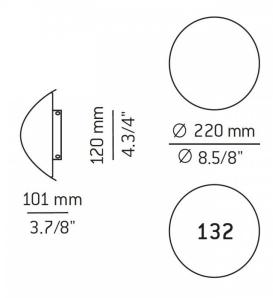

## PRODUCT SPECIFICATION

Light Source: 10W, 2700K, 730 Lumens Dimmina: Dimmable via Triac dimming.

Dimensions: Ø20cm

Depth: 10.1cm Wall Base: Ø12cm

For all sales and technical enquiries, please contact:

+44 (0)114 263 4266