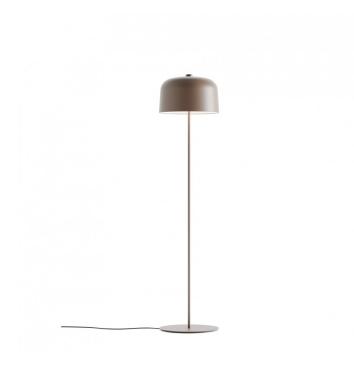

## Zile Floor Lamp by Luceplan

A part of the <u>Luceplan Zile collection</u>, the Zile floor lamp features a biodurable polymer diffuser from 80% renewable sources, putting sustainability first in its design. The floor light was designed by Archirivolto, an Italian studio which seeks to make beauty accessible. This is clearly seen in the floor lamp, as it features four gorgeous matt colour finishes which lend a natural yet elegant touch to any interior.

Made from metal for a long lifetime, the Zile floor light creates a diffused glow which spreads evenly in the room. Perfect as a reading light or for creating general ambience, the Zile also features a handy dimmer switch for complete user control. Use in a wide variety of settings for a beautiful and functional luminaire.

#### PRODUCT SPECIFICATION

Light Source: 1 x max 25W E27 LED (excluded)

IP Code: 20

**Dimming:** In line dimmer included on cable.

Dimensions: Height: 171cm

Shade: Ø40cm Base: Ø40cm

Cable Length: 270cm

For all sales and technical enquiries, please contact: