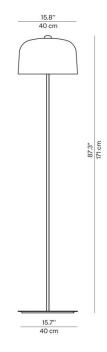

#### PRODUCT SPECIFICATION

Light Source: 1 x max 25W E27 LED (excluded)

IP Code: 20

**Dimming:** In line dimmer included on cable.

Dimensions: Height: 171cm

Shade: Ø40cm Base: Ø40cm

Cable Length: 270cm

For all sales and technical enquiries, please contact: