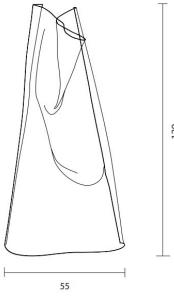

#### **PRODUCT SPECIFICATION**

PARACHILNA

LA10520/PE

| Light Source: | 11W, 3000K, 1069 lumens                          |
|---------------|--------------------------------------------------|
| IP Code:      | 20                                               |
| Dimming:      | In line dimmer included on cable                 |
| Dimensions:   | 120cm height<br>55cm width<br>200cm cable length |

120