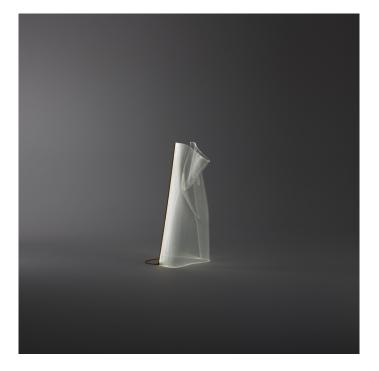

## Parachilna Gweilo HAN PE LED Floor Lamp

The Gweilo HAN PE floor lamp was designed by a design group based in Toronto called Partisans. They aim for their work to result in 'a high-performance design that strives to make the improbable possible'. This is clear within the design of the Gweilo collection which uses hand-molded acrylic and integrated LED strips to create a fascinating floor lamp with a lot of character.

Gweilo, being the Chinese word for ghost, this floor lamp appears to float with the wind and glide through the space. This is due to the highly skilled craftsmanship that goes into carefully heating and molding the golden anodised acrylic material. The translucent quality of the material allows this Parachilna floor lamp to merge with its surroundings and appear as an artistic addition to your home. Whilst embodying a ghostly design, this Gweilo HAN PE floor lamp is also highly technical. The Golden metallic strip that sits upright and supports the acrylic shape also houses the LED that lights up this mysterious material. The cable also includes a dimmer that allows you to control the light intensity of your Parachilna LED floor lamp. You can create the perfect ambiance and atmosphere within your space as you adjust the light to an ideal level. This Gweilo would be a stunning addition to any living, dining, or social area as it would become a talking point of your home.