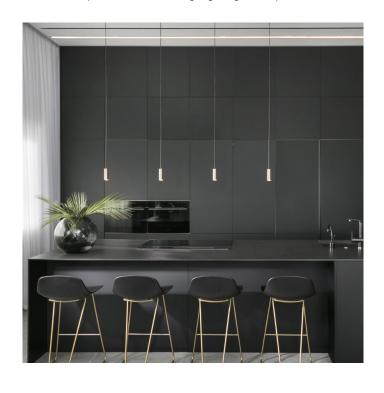

## Volta Single LED Pendant Light by Estiluz

The Volta Single pendant is a minimalist and contemporary light, designed by Nahtrang Studio. The pendant features a slim cylindrical metal lampshade that has a PMMA diffuser to conceal the light source for a glare-free glow.

The Volta pendant lamp has a concentrated illumination, acting almost as a spotlight which is perfect for hanging over tables and surfaces in kitchens, dining areas and hospitality venues. The pendant light is available in a black or satin gold colour finish, a stylish choice for effective lighting.