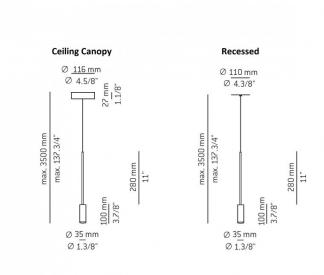

## PRODUCT SPECIFICATION

Light Source: 6.1W, 2700K, 565 Lumens

IP Code: 20

**Dimming:** Non-dimmable. **Dimensions:** Shade: Ø3.5cm

Shade Height: 10cm Fitting Height: 28cm

Maximum Cable Length: 350cm Ceiling Canopy: Ø11.6cm