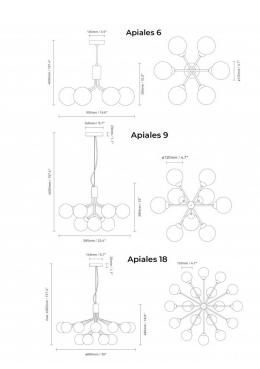

The Apiales chandelier lamp comes in three versions, the Apiales 6 which has 6 shades, the Apiales 9 which has 9 shades and the Apiales 18 which has 18 shades. The chandelier also comes in either a brushed brass or satin black structure with either opal white lampshades or colour matched optic glass shades. The opal white finish creates a more diffused, traditional look whereas the optic glass has a flowering expression, exposing the light source for a more contemporary look. Wonderful in homes and professional spaces the possibilities of the Apiales chandelier light are endless!

#### **PRODUCT SPECIFICATION**

| Light Source: | 6 or 9 or 18 x max 3.2W G9 LED (excluded)                                                |
|---------------|------------------------------------------------------------------------------------------|
| IP Code:      | 20                                                                                       |
| Dimming:      | Dimmable via mains phase dimming                                                         |
| Dimensions:   | Apiales 6 - Ø50cm, H 26.3cm<br>Apiales 9 - Ø59.5cm, H 39cm<br>Apiales 18 - Ø89cm, H 48cm |
|               | Ø12cm shade<br>Ø14.5cm ceiling canopy                                                    |

2.9cm ceiling canopy height 400cm max. cable length