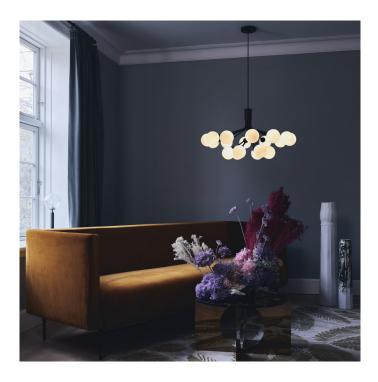

# **Apiales Chandelier Light by Nuura**

Inspired by flowers, the Apiales chandelier was created by Sofie Refer, a Danish lighting designer who was one of the founding directors of the Nordic brand Nuura. The chandelier light is made up of a metal structure which branches out to hold spherical glass orbs, emulating what we see in nature. Each globe holds a light bulb creating an effective illumination, perfect for use as a main or central light.

The Apiales chandelier lamp comes in three versions, the Apiales 6 which has 6 shades, the Apiales 9 which has 9 shades and the Apiales 18 which has 18 shades. The chandelier also comes in either a brushed brass or satin black structure with either opal white lampshades or colour matched optic glass shades. The opal white finish creates a more diffused, traditional look whereas the optic glass has a flowering expression, exposing the light source for a more contemporary look. Wonderful in homes and professional spaces the possibilities of the Apiales chandelier light are endless!