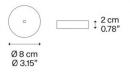

two cables that hold the lampshade for a varied yet consistent look.

The IVY I pendant light comes with a mini ceiling canopy as standard to buy online. It is also available to purchase with a standard ceiling canopy, recessed canopy options, cluster canopy options (round and rectangular) and track canopies. Please <u>contact us</u> for more information and prices.

#### **PRODUCT SPECIFICATION**

| Light Source: | 3W, 2700K, 450 lumens<br>or<br>3W, 3000K, 480 lumens  |
|---------------|-------------------------------------------------------|
| IP Code:      | 20                                                    |
| Dimming:      | Dimmable via Triac dimming                            |
| Dimensions:   | Ø14.5cm shade<br>1.7cm shade depth<br>400cm max. drop |



#### **Ceiling Canopy**





## For all sales and technical enquiries, please contact:

+44 (0)114 263 4266 info@davidvillagelighting.co.uk www.davidvillagelighting.co.uk