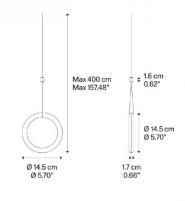

#### **PRODUCT SPECIFICATION**

| Light Source: | 3W, 2700K, 450 lumens<br>or<br>3W, 3000K, 480 lumens  |
|---------------|-------------------------------------------------------|
| IP Code:      | 20                                                    |
| Dimming:      | Dimmable via Triac dimming                            |
| Dimensions:   | Ø14.5cm shade<br>1.7cm shade depth<br>400cm max. drop |