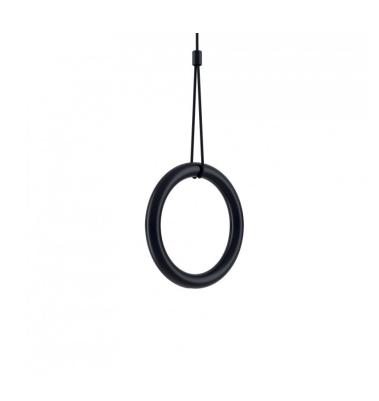

# **IVY I LED Pendant Light by Lodes**

David

Village Lighting

Designed by Vittorio Massimo, the IVY I pendant is a contemporary fixture, featuring a geometric aesthetic that is innovative and eye-catching. Inspired by wedding rings that hang delicately on necklaces, this version of the IVY pendant has a singular cable that loops around the circular shade, to gracefully suspend it in the air. The LED light source sits in the bottom, emitting an effective glow that can be utilised in many settings.

The IVY I pendant lamp is available in three shade colours, matte black, extra matte champagne or terra and can be paired with a matte black ceiling canopies. The pendant is also available with either a 2700K (warmest white) or 3000K (warm white) colour temperature. Use in homes, offices, hospitality or big projects, in multiple or alone for a stunning and modern lighting solution.