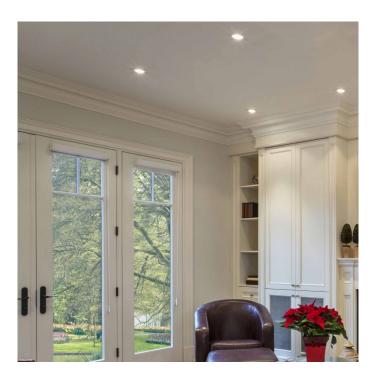

## Astro Taro Round Adjustable and Fire-rated recessed light

Suitable for any interior setting, the Taro Round is fire-rated [90 min BS476 part 21] and adjustable to 35° tilt angle. The Taro Round is also ideal for bathrooms, strictly zone 3, with an IP20 rating.

The recessed light is made of mild steel and is available in a matt white finish. Taro is dimmable, via mains phase dimming, when used with a dimmable light bulb.