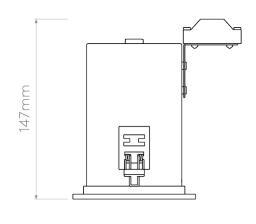

#### PRODUCT SPECIFICATION

Light Source: 1 x Max 50W GU10 (excluded)

IP Code: 20

**Dimming:** Dimmable via mains phase dimming.

Dimensions: Ø10cm

Cutting Hole: 8.6cm Depth: 14.7cm Recess Depth: 16.7cm

For all sales and technical enquiries, please contact: