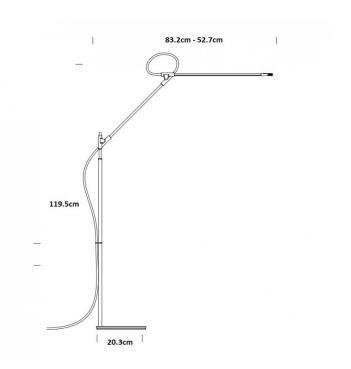

#### PRODUCT SPECIFICATION

Light Source: 8.5W, 3000K, 700 Lumens

IP Code: 20

**Dimming:** Integrated dimmer on the product.

**Dimensions:** Height: 119.5cm

Base: 20.3cm

Length: 83.2cm - 52.7cm

For all sales and technical enquiries, please contact: