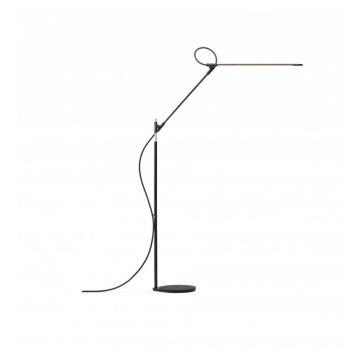

## Pablo Superlight LED Floor Lamp

The Pablo Superlight floor lamp boasts adjustability and effortless functionality. The precise and playful structure of this lamp allows for optimum flexibility and fluidity. The slim design of the Superlight LED floor lamp reduces the common task light back to its pure essence. This fits in with the 'less-is-more' philosophy of the Pablo brand.

The Superlight was designed with the user in mind, the one-handed dimmer switch makes for effortless adjustment of the light output and allows you to find the perfect brightness for your space. The joint system within this lamp gives this Superlight floor lamp a full range of flexibility along the 3-axis. Available in two frame colours, black and white, the Superlight can suit any interior with ease.