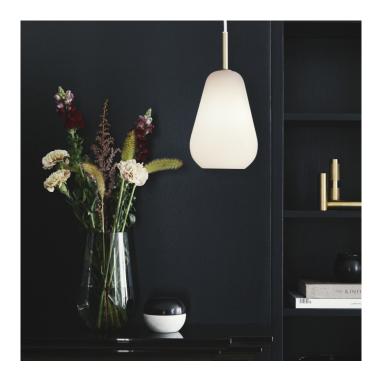

### **Nuura Anoli 1 Pendant Light**

The Anoli pendant is a perfect drop of light, featuring smooth and curvaceous lines to create a luxurious and refined look. Made from mouth-blown glass, the lampshade has a simple shape that encapsulates Nordic design and exhibits an elegant aesthetic. The shade comes in either an opal white finish which conceals the light source and has a more traditional feel, or a gold finish which reveals the light bulb for a more contemporary expression.

Available in a small or medium size, the Anoli pendant lamp was designed by Sofie Refer, who is a founding member of the lighting brand Nuura. An exquisite and graceful pendant, the Anoli 1 can be used in a wide range of settings and will provide a beautiful decorative and warm glow.