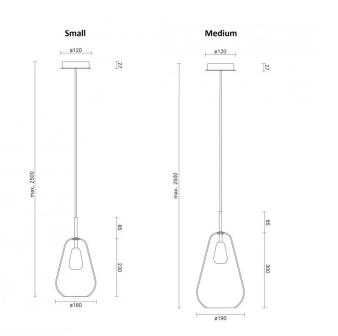

#### PRODUCT SPECIFICATION

Light Opal White Finish - 1 x Max 7W G9 LED

Source: (excluded)

Gold Finish - 1 x Max 25W E14 (excluded)

IP Code: 20

**Dimming:** Dimmable via mains phase dimming.

Dimensions: Small - Ø16cm, H 23cm

Medium - Ø19cm, H 30cm

Ceiling Canopy: Ø12cm Maximum Drop: 250cm

For all sales and technical enquiries, please contact:

+44 (0)114 263 4266

info@davidvillagelighting.co.uk

www.davidvillagelighting.co.uk