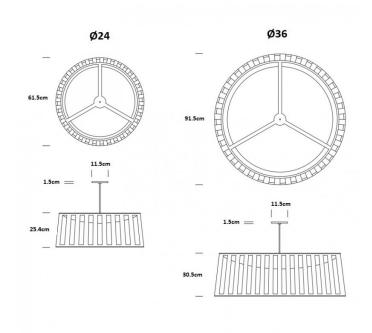

### PRODUCT SPECIFICATION

Light Source: Ø24: 35W, 2700K, 2500 Lumens

Ø36: 80W, 2700K, 5600 Lumens

IP Code: 20
Dimensions: Ø24:

Shade: Ø61cm Shade Height: 25.4cm Maximum Drop: 305cm

Ø36:

Shade: Ø91.5cm Shade Height: 30.5cm Maximum Drop: 305cm