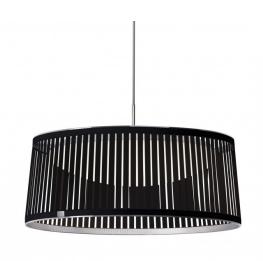

# Pablo Solis Drum LED Pendant Light

The Solis Drum pendant was designed by Carmine Deganello who focuses on the empirical properties of materiality as the basis of all his designs. The Pablo Solis uses a polyester fabric shade that has been expertly and precisely cut into the optimum design. This shade beautifully creates delicate light and shadow through the fabric cutouts. The acrylic diffuser also adds to the gentle outpouring of light that radiates through the space. The stunning LED dome-like diffuser spans the entire diameter of the shade and elegantly softens the light being emitted.

Available in a silver and black finish, this Pablo pendant light will fit into any interior and add a striking, modern, designer touch. This LED lamp is also available in two sizes, the 24 and 36, both of which create a statement in any home, commercial, or hospitality space.