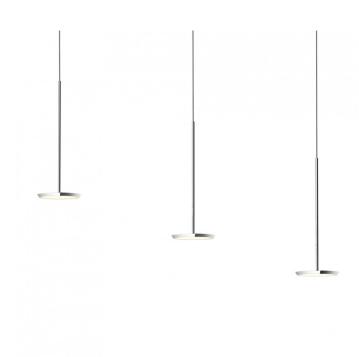

### Pablo Sky Solo LED Pendant Light

This Pablo LED pendant light was designed by Pablo Pardo with the philosophy of 'less is more'. This simple LED module is stripped back to its fundamental elements and highlights the polished aluminum finish and energy-efficient LED module. Ideal for residential and hospitality settings, this Sky Solo pendant is a stunning feature as an individual and as a cluster.

The Pablos Designs Sky Pendant can also be supplied as a chandelier consisting of 3 or 5 pendant clusters. Please contact us for further information and pricing.