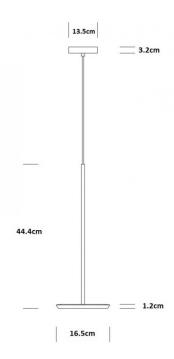

#### PRODUCT SPECIFICATION

Light Source: 18W, 2700K, 1250 Lumens

IP Code: 20

Dimming: Dimmable via Triac dimming.

Dimensions: Shade: Ø16.5cm

Shade Width: 1.2cm Shade Height: 44.4cm Ceiling Canopy: Ø13.4cm