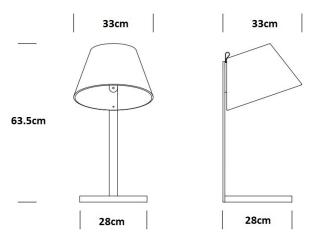

#### PRODUCT SPECIFICATION

Light Source: 5.5W, 3000K, 350 Lumens

IP Code: 20

20

Dimming:

Integrated dimmer on the product.

Dimensions:

Shade: Ø33cm Height: 63.5cm Base: Ø28cm