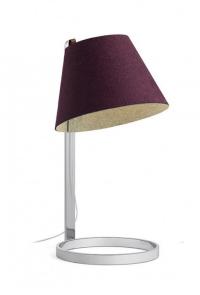

## Pablo Lana LED Table Lamp

The Lana collection includes a 100% wool fabric shade that houses an integrated LED light source. The shade is available in five colours, plum, charcoal, artic blue, stone, and moss. The integrated LED is equipped with a neodymium magnet that attaches itself to the table base, which is also available in a white or chrome finish. The magnet connection between the base and shade allows you to adjust the direction of the light with ease. You are able to maneuver the shade up and down the magnetic stem and also rotate the shade 360-degrees around the base.

The shade also houses an optical switch that, when pressed, gives you full range dimming control. The light beautifully illuminates the woolen fabric shade and highlights the quality of the material. A premium leather strap is attached to the top of the shade to assist in detaching and adjusting the shade along the stem. The Lana collection also includes a floor lamp.