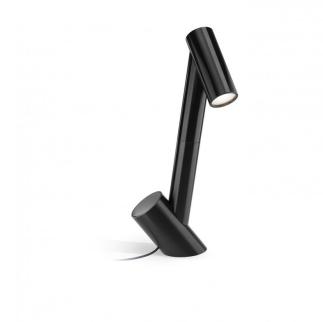

### Pablo Giraffa LED Table Lamp

This small LED table lamp has a lot of personality, the 360degree rotating head and its angled stem allow for multiple lighting possibilities. The designer, John August, is fascinated by geometric forms and is always in pursuit of the space between art and function. This is clear within the design of the Giraffa LED table lamp which demonstrates the beauty of geometry, precision, and function. This petit Pablo desk lamp casts both direct and ambient light depending on the angle of the shade. Available in two classic finishes, satin black and gloss white, this lamp will easily suit any interior and bring a designer touch to your space.

David

Village Lighting

The glare-free warm LED light has a lifespan of 50k hours and is able to provide a lifetime of enjoyment. The integrated dimmer switch located at the top of the shade allows you to adjust the brightness of the light with ease and precision.