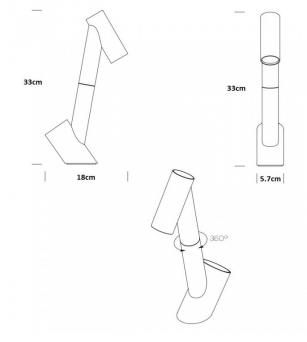

### **PRODUCT SPECIFICATION**

Light Source: 4.6W, 3000K, 260 Lumens

 IP Code:
 20

 Dimming:
 Integrated dimmer on the product.

 Dimensions:
 Height: 33cm Width: 5.7cm Depth: 18cm

Cable Length: 182cm