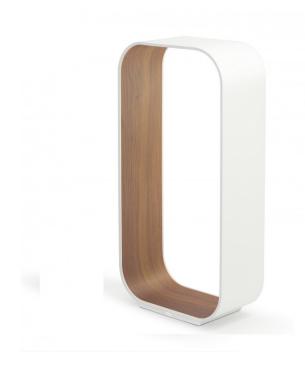

## Pablo Contour LED Table Lamp

The Contour LED table lamp is a sleek minimalist design that 'captures warm LED illumination within a remarkably slender extruded aluminum structure'. The exterior is a smooth bright matte white which contrasts beautifully with the wooden interior that is illuminated by the LED light above. This design aims to frame your space and provide a calming space to place your loved items. Create a stunning feature with your home or workspace by simply placing your belongings inside the structure. This Pablo table lamp also comes equipped with a USB charging port for your smart devices. This is an ideal addition to a bedside table or desk as it creates an interesting and useful space.

The LED integrated into the aluminum frame is a glare-free energy-efficient light that can be dimmed with ease and precision using the dimmer switch on the base. Pablo describes this lamp as 'creating a window into your space'.