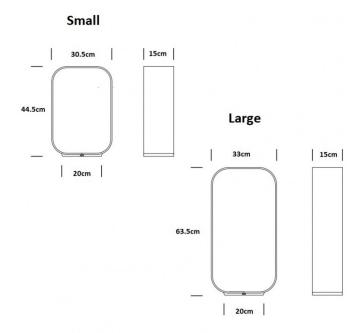

### PRODUCT SPECIFICATION

Light Source: 8W, 3000K, 780 Lumens

IP Code: 20

**Dimming:** Integrated dimmer on the product.

Dimensions: Small:

Height: 44.5cm Width: 30.5cm Base Width: 20cm Depth: 15cm

Large:

Height: 63.5cm Width: 33cm Base Width: 20cm Base Depth: 15cm