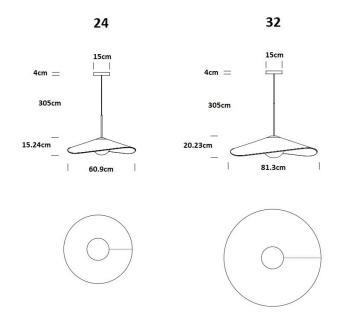

### PRODUCT SPECIFICATION

**Light 24:** 12W, 2700K, 800 Lumens **Source: 32:** 20W, 2700K, 1625 Lumens

IP Code: 20

**Dimming:** Dimmable via 1-10v dimming systems. Please

consult your electrician, additional wiring may be

required on-site.

Dimensions: 24:

Shade: Ø60.9cm Shade Height: 15.24cm Cable Length: 305cm

32:

Shade: Ø81.3cm Shade Height: 20.23cm Cable Length: 305cm