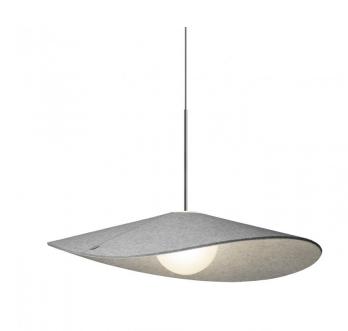

## Pablo Bola Felt LED Pendant Light

The Bola Felt pendant was designed by Studio Pablo, a small group of makers and inventors with a diverse background in industrial design and craft. The studio has a process of design that finds a concept and then refines it and reduces it down to the main principles. This process feeds into the 'less-is-more' philosophy that Pablo designs pride themselves on.

The large wool felt shade features a soft and pliable conical structure with 2 colored layers of undulating wool inside and out. The shade sits elegantly on top of the opaline glass globe diffuser. The woolen shade can be tilted and flexed around the light source allowing you to focus the light around the room. The opaline diffuser boasts bright warm and dimmable LED light that can easily fill a room. Ideal for individual hanging or as a cluster, these LED Pablo pendants are a delightful addition to any space. The thick felt shade also offers excellent acoustical properties that make them perfect for over dining tables or social gatherings as they control the sound and create a soft atmosphere.