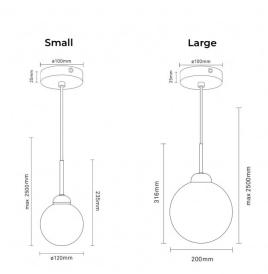

Available in a brushed brass or satin black finish and a small or large size, the Apiales 1 pendant lamp can be used in many settings and will suit both traditional and contemporary interiors. The small size makes this pendant perfect for using in rows or clusters and you can mix and match colour finishes for a varied look.

#### PRODUCT SPECIFICATION

Light Source: 1 x max 5W G9 LED (excluded)

IP Code: 20

**Dimming:** Dimmable via mains phase dimming

Dimensions: Small - Ø12cm, H 11.6cm

Large - Ø20cm, H 31.6cm

Ø10cm ceiling canopy 2.5cm ceiling canopy height

250cm max. drop

For all sales and technical enquiries, please contact:

+44 (0)114 263 4266

info@davidvillagelighting.co.uk

www.davidvillagelighting.co.uk