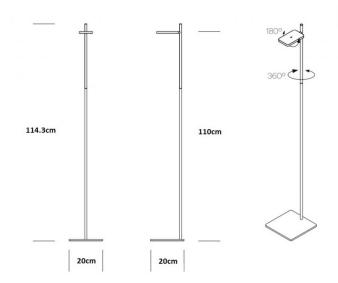

#### PRODUCT SPECIFICATION

Light Source: 5.1W, 3000K, 350 Lumens

IP Code:

**Dimming:** 

Integrated dimmer on the product.

**Dimensions:** Height: 114.3cm

Depth: 20cm

Cable Length: 183cm