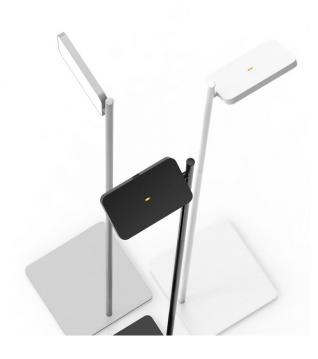

### Pablo Talia LED Floor Lamp

The Talia floor lamp is a simplistic lamp with a complex design. The sleek exterior is available in multiple minimalist colour finishes, including black, white, grey, black with brass, white with silver, and grey with silver. This LED floor lamp by Pablo is multitask oriented as it has many design features that give the user as much control of the light as possible.

This modern design by Pablo boasts 'maximum light control' with an integrated dimmer switch allowing you to fully dim the light source with ease. The LED flat panel creates a clean bright glarefree light that is ideal for focused tasks, perfect for a reading area or workspace. However, with the 360° post rotation and 180° shade rotation, this Pablo LED floor lamp can satisfy both task and ambient lighting needs.