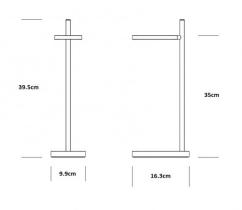

## **PRODUCT SPECIFICATION**

Light Source: 5.1W, 3000K, 350 Lumens

IP Code: 20

**Dimming:** Integrated dimmer on the product.

Dimensions: Height: 39.5cm

Width: 9.9cm Depth: 16.3cm Cable Length: 183cm