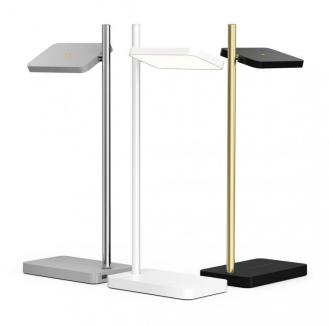

# Pablo Talia LED Table Lamp

The Talia table lamp is multiple task-orientated whilst maintaining its sleek and simplistic design. This modern design by Pablo boasts 'maximum light control' with an integrated dimmer switch allowing you to fully dim the light source with ease. The LED flat panel creates a clean bright glare-free light that is ideal for focused tasks. However, with the 360° post rotation and 180° shade rotation, this Pablo LED table lamp can satisfy both task and ambient lighting needs.

With its task-orientated focus, the Talia design features a wireless induction charger on the base to allow you to charge your smart devices without the use of a cable. The Talia LED table lamp also features a handy USB port in the back of the base for added convenience. Although the base of the lamp homes many added features, it does not take up too much space. The minimal footprint of this table lamp is ideal for compact spaces such as busy desks or small bedside tables.