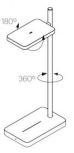

# Pablo Talia LED Table Lamp

The Talia table lamp is multiple task-orientated whilst maintaining its sleek and simplistic design. This modern design by Pablo boasts 'maximum light control' with an integrated dimmer switch allowing you to fully dim the light source with ease. The LED flat panel creates a clean bright glare-free light that is ideal for focused tasks. However, with the 360° post rotation and 180° shade rotation, this Pablo LED table lamp can satisfy both task and ambient lighting needs.