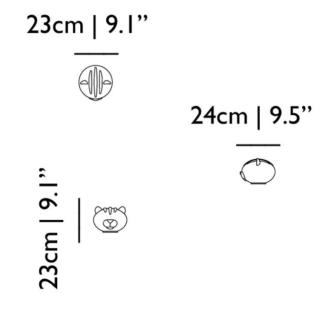

### PRODUCT SPECIFICATION

Light Source: 1 x Max 4W G9 LED (included by Moooi) 20

IP Code:

Dimming: Integrated dimmer on the product.

Dimensions:

Width: 23cm Depth: 24cm

H

id Village Lightine

Height: 17cm

+44 (0)114 263 4266 www.davidvillagelighting.co.uk

info@davidvillagelighting.co.uk