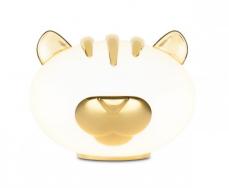

## Moooi Pet Light Grwoww Table Lamp

Designed by Marcel Wanders, the Moooi Pet Light collection brings a touch of playfulness to any space. The new addition to the collection, Growoww, uses its ceramic features and golden detailing to create a feline friend. This new tiger design was created to celebrate the Lunar New Year and the year of the tiger. A perfect addition to a fun and cheerful collection.

David

Village Lighting

This Moooi table lamp has an integrated dimming system ideal for bedside tables and coffee tables. The gentle light that it emits through the frosted ceramic shade creates a calming atmosphere whilst also highlighting the fun and guirky features of the Grwoww. Pair this table lamp with a pal from the Moooi Pet Light collection such as Purr the rabbit, Noot Noot the penguin, or Uhuh the owl.