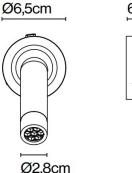

### **PRODUCT SPECIFICATION**

Light Source: 2.1W, 2700K, 226.5 lumens

- IP Code:
   20

   Dimming:
   Integrated on/off switch on the product
- Dimensions: Wall Base: Ø6.5cm Shade: Ø2.8cm Depth: 6.5cm