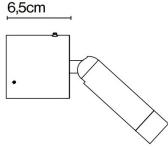

### **PRODUCT SPECIFICATION**

Light Source: 2.1W, 2700K, 226.5 lumens

- IP Code:
   20

   Dimming:
   Integrated on/off switch on the product
- Dimensions: Wall Base: Ø6.5cm Shade: Ø2.8cm Depth: 6.5cm