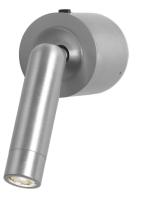

## Marset Ledtube A LED Wall Light

The Ledtube A was designed by Daniel López and is described as 'one of the most functional designs within the collection'. This LED wall light by Marset is easily directed and focused, perfect for reading or as a task light. The LED light source has been described as 'a beam that has the clear purpose of illuminating without disturbing'. The glare-free design and the ease with which the light can be directed allow the light to be functional without fault.

The integrated on/off switch located in the wall mount creates an easy and effortless way to adjust the light. The discreet switch located at the top of the mount does not detract from the simplistic design and minimalist aesthetic. Available in four finishes, which are matt black, matt white, aluminum, and bronze. All of which add a luxurious touch to any space.