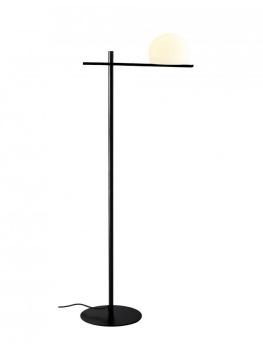

## **Circ LED Floor Lamp by Estiluz**

The Circ floor lamp was designed by Nahtrang Studio and features a glass lampshade and a metal structure. The floor light is characterised by a domed shade that sits atop an asymmetric cross, having a modern and chic look that can slip into any contemporary interior.

Available in black or satin gold, the Circ floor light has an integrated LED light source which is concealed by the lampshade to produce a warm and comfortable glow. Suitable for creating a cosy ambience, you can use this floor lamp in lounges, dining rooms, bedrooms and more.