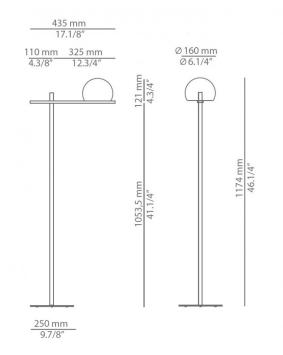

#### PRODUCT SPECIFICATION

Light Source: 8W, 2700K, 554 Lumens

IP Code:

Dimming: In line on/off switch included on cable.

Dimensions: Shade: Ø16cm

Shade Height: 12.1cm Length: 43.5cm Base: Ø25cm

For all sales and technical enquiries, please contact: