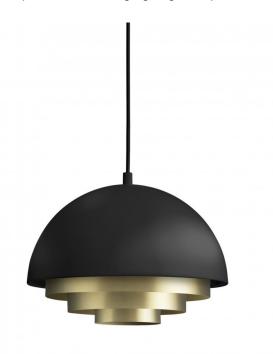

## Milieu Colour Mini Pendant Light by Warm Nordic

The Milieu Colour Mini is a pendant light designed by Jo Hammerborg who created the Milieu series in 1975. A design classic, this pendant lamp features organic and smooth lines, with a shade made up of four hemispheres that create a concentric pattern. Inspired by his own love of flying and parachuting, the Milieu Colour Mini pendant encapsulates this.

Available in 3 finishes, clear white, black/brass or white/brass, this pendant can be used in many settings and emits a glow with no glare due to the clever design. Handy for hanging over tables and surfaces, the Milieu Mini Colour pendant light has a downward directed illumination and can slip subtly into many design schemes.