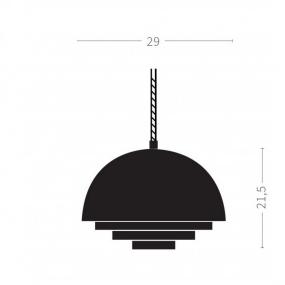

#### PRODUCT SPECIFICATION

Light Source: 1 x max 40W E27 (excluded)

IP Code: 20

Dimming: Dimmable via mains phase dimming

Dimensions: Ø29cm height

21.5cm shade height 300cm cable length

For all sales and technical enquiries, please contact: