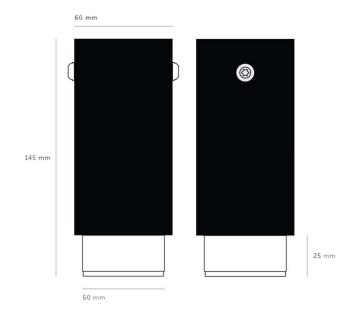

#### PRODUCT SPECIFICATION

Light Source: 1 x Max 9W GU10 LED (excluded)

IP Code: 20

**Dimming:** Dimmable via mains phase dimming.

Dimensions: Diffuser: Ø5cm

Height: 14.5cm Base: Ø6cm

For all sales and technical enquiries, please contact: