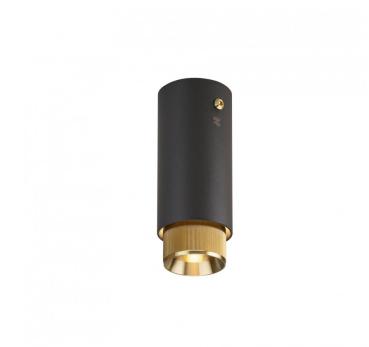

## **Buster and Punch Exhaust Surface Light**

Designed by Massimo Minale as part of the <u>Buster + Punch</u> <u>Exhaust collection</u>, the Exhaust Surface Light is a ceiling application, providing a subtle yet effective glow. Epitomising the Buster + Punch brand, this surface ceiling lamp exhibits an industrial and contemporary aesthetic that can adapt to a range of interiors.

Available in two structure colours, graphite or stone, the diffuser also allows you to choose between four different metal colours, steel, brass, burnt steel and gunmetal. Minale found inspiration from motorcycle exhaust pipes when crafting this surface light, Exhaust is perfect for use as accent lighting throughout your interior, the surface light can be used in both residential and professional settings.