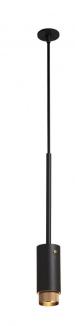

### **Buster + Punch Exhaust Pendant**

Designed by Massimo Minale and inspired by the exhaust pipe of motorcycles, the Buster + Punch Exhaust Pendant Light is a slimline lighting solution that can be used in homes, offices, hospitality and public interiors. With a colour-matched ceiling canopy, the pendant light can be applied alone or in multiple to provide a downward-directed light that is particularly useful over tables and surfaces.

Available in two colours, graphite or stone, with the choice of brass, gunmetal, steel or burnt steel diffuser, the Exhaust Pendant emits a concentrated and effective glow. Add a contemporary and modern look to your space with this stunning pendant and match with others from the <a href="Buster+Punch Exhaust collection">Buster + Punch Exhaust collection</a> for a consistent lighting scheme.

#### PRODUCT SPECIFICATION

Light Source: 1 x Max 9W GU10 LED (excluded)

IP Code: 20

**Dimming:** Dimmable via mains phase dimming.

Dimensions: Ø6cm

Height: 14.5cm Drop Height: 300cm

For all sales and technical enquiries, please contact: