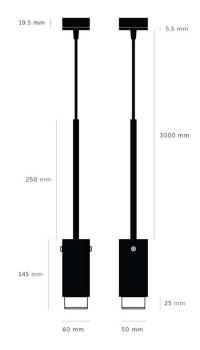

#### PRODUCT SPECIFICATION

Light Source: 1 x Max 9W GU10 LED (excluded)

IP Code: 20

**Dimming:** Dimmable via mains phase dimming.

Dimensions: Ø6cm

Height: 14.5cm Drop Height: 300cm

For all sales and technical enquiries, please contact: