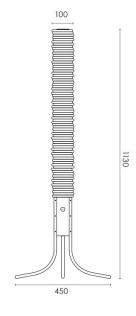

#### PRODUCT SPECIFICATION

Light Source: 29W, 2700K

IP Code: 20

**Dimming:** Integrated dimmer on the product

Dimensions: 113cm height

Ø10cm shade Ø45cm base 280cm cable length