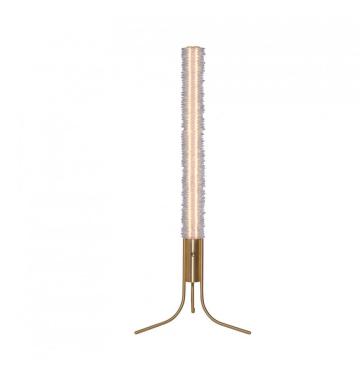

### Rubn Erie LED Floor Lamp

The Rubn Erie LED Floor Lamp was designed by Niclas Hoflin and Meghan Sims with the aim of creating a lamp that would 'embody the mesmerising reflection of moonlight on Lake Erie in Ontario Canada'. This collaboration between the founder of Rubn, Niclas Hoflin, and the creative designer Meghan Sims has resulted in this stunning yet delicate design.

Made of handcrafted glass in Sweden, the layered glass discs replicate 'the glimmering road-like reflection that the moon creates on water'. This technique of creating individual glass discs, carefully stacking them and securing a long LED strip down the center is an innovative design that produces a uniquely diffused light. The light can be dimmed and adjusted using the integrated switch making it easy to create the perfect atmosphere in your space. Ideal for a dining room, living room or hallway, this lamp is ideal for those calming environments and emits a peaceful ambient light.