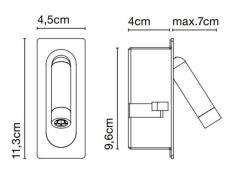

### PRODUCT SPECIFICATION

Light Source: 2.1W, 2700K, 226.5 Lumens

IP Code: 20

**Dimming:** Integrated on/off switch on the product.

Dimensions: Height: 11.3cm

Width: 4.5cm

For all sales and technical enquiries, please contact: