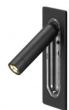

# Marset Ledtube Mini LED Wall Light

SOURCE: https://www.davidvillagelighting.co.uk/product/Marset-Ledtube-Mini-LED-Wall-Light/10000282

# Marset Ledtube Mini LED Wall Light

The Ledtube mini was designed by Daniel López who joined Marset's technical department in 2003 and worked closely with multiple designers. This taught López how to maintain the essence of each product, down to the last detail. Whilst also using his technical know-how to make the lamps technically impeccable.

Available in black, white, aluminium, and bronze, the Marset Ledtube mini wall light brings a delicate touch of elegance to a room. There is a reason why Ledtube has long been one of the most functional products in the Marset collection. The high functionality comes from the light's ability to provide excellent illumination and direction without disturbing your bedmate. This glare-free light is able to be directed in any direction and fold away into the wall meaning that this light takes up no space.