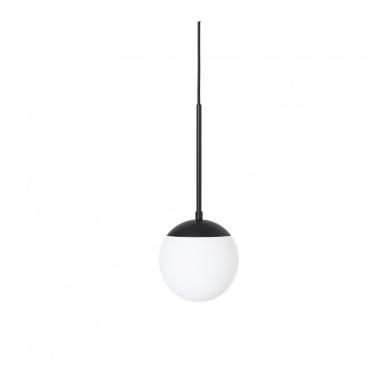

## **Rubn Lord 1 Pendant Light**

The Lord 1 Pendant was designed by Niclas Hoflin who is also the founder and creator of the Rubn brand. This Swedish designer uses his designs to *'honor aesthetics, durability, function and quality'*. These values can be seen in many Scandinavian designs such as the Rubn Lord 1.

This pendant light is available in a variety of different finishes, the metallic stem and canopy can be a black or brass finish whilst the glass shade can be brown, smoked or opal finish. The ceiling canopy, which is included, securely attaches the light to the ceiling and matches the finish of the light. However, this ceiling canopy comes in three models and you can <u>contact us</u> about other ceiling canopy options.