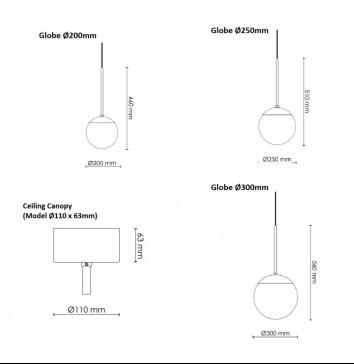

#### PRODUCT SPECIFICATION

Light 1 x max 10W E27 LED Source: **IP Code:** 20 **Dimming:** Dimmable via mains phase dimming. Dimensions: Globe Ø200mm: Ø20cm shade, 95.5 - 163cm height Globe Ø250mm: Ø25cm shade, 100.5 - 168cm height Globe Ø300mm: Ø30cm shade, 107.5 - 175cm height Ø11cm ceiling canopy 6.3cm depth 370cm cable length