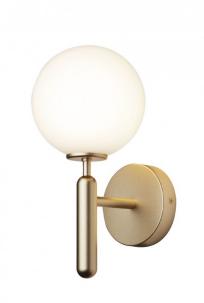

## **Nuura Miira Wall Light**

LA10471/W

SOURCE: https://www.davidvillagelighting.co.uk/product/Nuura-Miira-Wall-Light/10000261

### Miira Wall Light by Nuura

The Miira wall light is a functional and timeless piece, designed by Sofie Refer, the creative director and founder of the lighting brand Nuura. True to her design process, this wall lamp was developed as part of the wider <a href="Nuura Miira collection">Nuura Miira collection</a> which was started with a chandelier design, expanding upon its aesthetic for many light applications.

The Miira wall lamp is available in four finishes, brass/opal white, rock grey/opal white, brass/optic clear and rock grey/optic clear. The sleek metal structure holds out the glass lampshade, updating a classic wall light silhouette to the modern day. The opal white glass diffuses the light whereas the optic clear reveals the light, leading to a contemporary look in your interior.