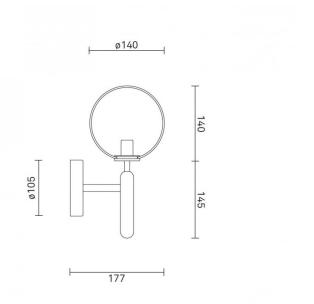

#### PRODUCT SPECIFICATION

Light Source: 1 x max 7W G9 LED (excluded)

IP Code: 20

Dimming: Dimmable via mains phase dimming

Dimensions: Ø14cm shade

14cm shade height 28.5cm height 17.7cm depth Ø10.5cm wall base