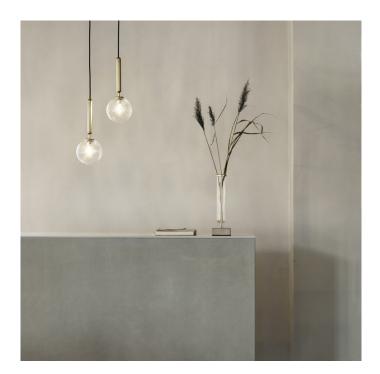

## Miira 1 Pendant Light by Nuura

The Miira 1 pendant is a graceful and minimalist fixture, exemplifying the best of Scandinavian design. The pendant is made up of a metal structure which pairs with a glass globe lampshade. The shade comes in either an opal white finish, which diffuses the light bulb, or an optic clear finish, which refracts and exposes the light bulb. The metal structure also comes in two finishes, brass or rock grey.

The Miira 1 pendant lamp was designed as part of the <u>Nuura</u> <u>Miira collection</u> by Sofie Refer and will add a touch of sophistication to your interior. Available in the smaller Miira 1 or the larger Miira 1 Large sizes, this pendant lamp can be used in rows, clusters or alone to suit your needs.