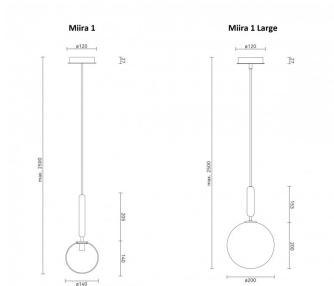

#### PRODUCT SPECIFICATION

20

Light Source: 1 x max 7W G9 LED (excluded)

IP Code:

Dimming: Dimmable via mains phase dimming

Dimensions: Miira 1:

Ø14cm shade 34.5cm height Ø12cm ceiling canopy 250cm max. cable length

Miira 1 Large: Ø20cm shade 35.3cm height Ø12cm ceiling canopy 250cm max. cable length

+44 (0)114 263 4266 info@davidvillagelighting.co.uk www.davidvillagelighting.co.uk