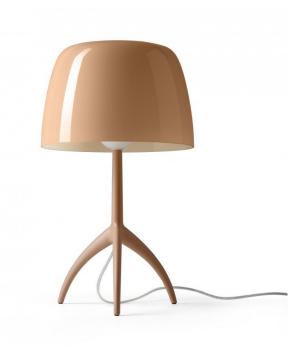

# Foscarini Lumiere Nuances Table Lamp

The Lumiere Nuances table lamp was created by the evolving nature of the Lumiere collection designed by Rodolfo Dordoni 31 years ago. The Lumiere lights were an immediate success worldwide and with its iconic design now being available in a variety of finishes and colours. The Lumiere Nuance is the most recent version and has taken the collection to new heights.

Available in two sizes and three colours, the Lumiere Nuance table lamp is a modern sleek addition to any home. The colour wraps around the shade and stem which allows the extremely timely hues to be enhanced by the matte finish of the base. Sahara, a warm hue like desert sands; Cipria, a fascinating pink tone; and Creta, a sophisticated grey-green. The new finishes exaggerate the cleverly designed Foscasrini table lamp that has been re-engineered for 2021.

### PRODUCT SPECIFICATION

Light Source: Small: 1 x 6.5W E27 LED (included)

Large: 1 x 12W E27 LED (included)

IP Code:

**Dimming:** In-line dimmer included on cable.

Dimensions: Large:

45cm height 27cm width 17cm shade height

200cm cable length

Small:

35cm height 20cm width

14cm shade height 190cm cable length