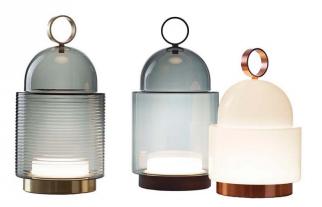

## Brokis Dome Nomad LED Portable Lamp

SOURCE: https://www.davidvillagelighting.co.uk/product/Brokis-Dome-Nomad-LED-Portable-Lamp/10000253

## Brokis Dome Nomad LED Portable Outdoor Lamp

The Brokis Dome Nomad was designed by Chiaramonte Marin with the aim of replicating the iconic domes of Venice. The design of the shade gives the impression of eternity and the vastness of the celestial vault. The handblown shade is available in two variants: smooth clear glass or wavy clear glass. The smooth version creates a soft elegant look, whereas the wavy glass plays with light and creates a pattern of light and shadows. The shade is also available in transparent glass, smoked grey glass, brown smoke, or opaline glass with either a gloss or matte finish. All of these finishes complement the base colours well and keep the lamp understated and refined. The opal diffuser within the shade beautifully and delicately diffuses the light and therefore creates a soft ambient glow that will light up any area of the home.

Each shade has an IP of 44 and can withstand freezing temperatures. This durability is ensured by the master glassmakers who put each and every shade under scrutiny before they are blown into the mould. The shades sit delicately on top of the lamp base which is available in four finishes: brushed stainless steel, black matte, copper, and brass. The base houses the electronics and a magnetic charging connector that is used along with the USB 2 cable to charge the lamp. The rechargeable aspect and metal ring attached to the top of the glass dome both allow you to pick up and move this lamp to wherever you may need it. For example, on a terrace or balcony or even just a cosy corner of a room.