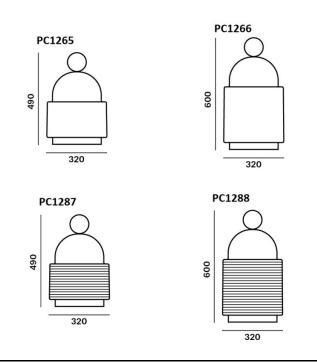

### **PRODUCT SPECIFICATION**

| Light Source: | 4W, 2700K, 950 Lumens                                                                                                                                                               |
|---------------|-------------------------------------------------------------------------------------------------------------------------------------------------------------------------------------|
| IP Code:      | 44                                                                                                                                                                                  |
| Dimming:      | Integrated touch dimmer on the product                                                                                                                                              |
| Dimensions:   | <b>PC1265</b> : Width: 32cm x Height: 49cm<br><b>PC1266</b> : Width 32cm x Height: 60cm<br><b>PC1287</b> : Width: 32cm x Height: 49cm<br><b>PC1288</b> : Width: 32cm x Height: 60cm |