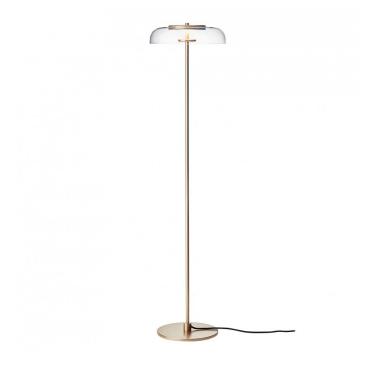

## Nuura Blossi LED Floor Lamp

A part of the <u>Nuura Blossi collection</u>, the Blossi floor lamp was designed by Sofie Refer, who is a founder and creative director of the Nordic lighting brand Nuura. The floor light embodies Scandinavian design, displaying an elegant and sophisticated aesthetic which also looks natural due to the rounded lampshade.

The Blossi floor light is made from metal and glass, made with a combination of either nordic gold metal with clear glass or black metal with opal-white glass. The opal white glass conceals the light source and creates a diffused glow, whereas the clear glass exposes the light source for a more contemporary look. The LED floor lamp also comes with a dimmer switch so you can create the perfect ambience in your space. Suitable for many settings.