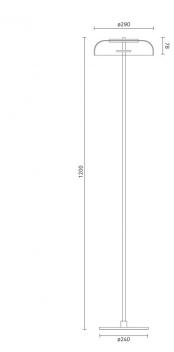

#### PRODUCT SPECIFICATION

Light Source: 6W, 2700K, 460 Lumens

20

IP Code:

Dimming: In-line dimmer included on cable.

Dimensions: Shade: Ø29cm Shade Height: 7.8cm Height: 120cm Base: Ø24cm Cable Length: 200cm