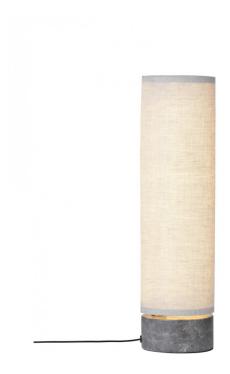

## Gubi Unbound LED Table Lamp

The Unbound LED table lamp was designed by Space Copenhagen who are known for playing with intriguing juxtapositions. This can be seen in the design of the Unbound collection as the long delicate fabric shade is paired with a weighted marble base. The design is inspired by a pared-back take on a traditional Japanese paper lantern that appears to be floating just millimetres above the marble base creating a distinctive expression. This shade is described as resembling a silhouette of a ship with a billowing sail that feels lighter and looser, as though it might float away at any moment.

The Unbound table lamp design is also highly versatile as the energy efficient integrated LED strip is cleverly concealed on the dark antique brass arm that supports the shade from the inside. This arm also allows the shade to rotate 360 degrees that exposes the bottom of the shade providing a warming downlight. Described as a functional and flexible piece, the Gubi LED table lamp is a stunning design by itself, however when clustered, the shades can be positioned in unison or at angles to one another creating a peaceful feature even when switched off. Explore the Unbound collection and add a calming 'zen-like' atmosphere to your home.