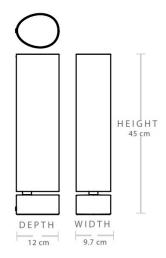

#### PRODUCT SPECIFICATION

Light Source: 8.5W, 2700K, 600 lumens

IP Code: 20

**Dimming:** In line dimmer included on cable.

Dimensions: 45cm height

9.7cm width 12cm depth

200cm cable length