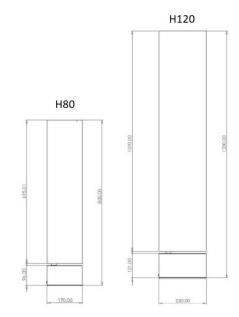

Available in two sizes, H80 and H120, this Gubi Floor lamp has a versatile use. The integrated dimmable LED light is placed along the dark antique brass arm that supports the shade from the inside. This cleverly conceals the energy efficient LED strip making it appear as if the lamp is illuminated naturally. The fabric shade can then be rotated 360 degrees with the lightest touch. This exposes the bottom of the tubular shade and creates a warming down light.

#### Dimensions: H80

80cm height 13.8cm width 17cm depth

# H120

120cm height 18.6cm width 23cm depth

200cm cable length