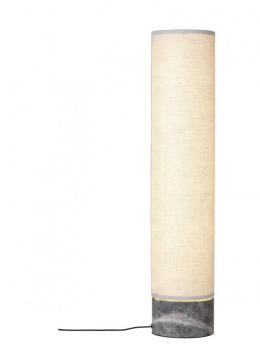

# **Gubi Unbound LED Floor Lamp**

The Unbound collection was designed by Space Copenhagen with the aim of creating a pared-back take on a traditional Japanese paper lantern that balances delicate beauty and functionality. The intriguing juxtaposition created between the fabric shade and the marble base provides the feeling of stillness and weightlessness. This LED Floor lamp gives a distinctive expression as the teardrop shaped shade silhouette is reminiscent of a ship with a billowing sail.

Available in two sizes, H80 and H120, this Gubi Floor lamp has a versatile use. The integrated dimmable LED light is placed along the dark antique brass arm that supports the shade from the inside. This cleverly conceals the energy efficient LED strip making it appear as if the lamp is illuminated naturally. The fabric shade can then be rotated 360 degrees with the lightest touch. This exposes the bottom of the tubular shade and creates a warming down light.

The gently diffused light through the linen or canvas shade creates a 'zen-like' light that cast a spacious atmospheric feeling. Perfect for a restaurant or living space to the most formal workspace, the <u>Unbound collection</u> feels lighter and looser, as though it might float away at any moment. Individually, this stunning Unbound floor lamp can calm and warm an interior however as a cluster of two or more, the shades can be positioned in unison or at angles to one another creating a peaceful feature even when switched off.