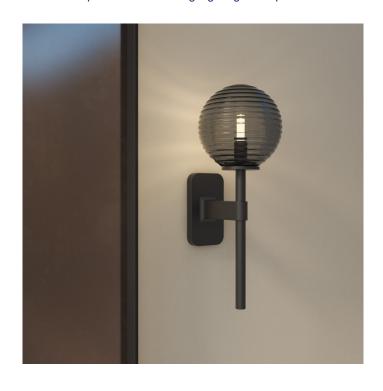

## **Astro Tacoma Single Wall Light**

This Astro wall light is a simplistic design that adds a touch of elegance to any room. Ideal for a hallway, dining room or bathroom, the Tacoma Single wall light emits a bright yet diffused light that creates a calming atmosphere.

The wall mount of this light is available in three finishes which are antique brass, matt black and polished chrome whilst the shade also has three options to choose from. The glass, ribbed glass and ribbed smoke glass all compliment the metallic and black finishes of the mounts. The unique ribbed effect of the glass shades creates a beautiful pattern of light and reflections on the wall. Whereas the simple glass version provides a simple and delicate addition to the hardy wall mounts.