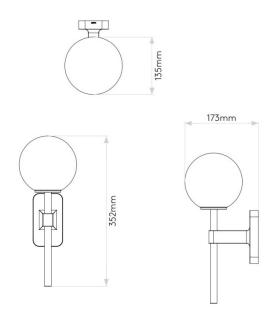

#### PRODUCT SPECIFICATION

Light Source: 1 x Max 3W LED G9 (excluded)

IP Code:

Dimming: Dimmable via mains phase dimming.

Dimensions: Shade: Ø13.5cm

Height: 35.2cm Depth: 17.3cm

For all sales and technical enquiries, please contact: