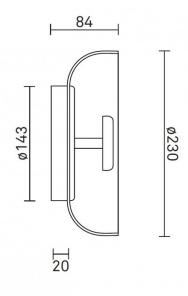

#### PRODUCT SPECIFICATION

Light Source: 8W, 2700K, 700 Lumens

IP Code: 20

**Dimming:** Dimmable using trailing edge dimming.

Dimensions: Shade: Ø23cm

Depth: 8.4cm

Wall Base: Ø14.32cm Wall Base Depth: 2cm