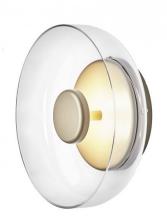

## Nuura Blossi LED Ceiling and Wall Light

A part of the <u>Nuura Blossi collection</u>, the Blossi wall/ceiling light is a versatile and elegant fixture that can be used in many settings. Made from glass and a gold metal structure, the integrated LED source reflects and diffuses off the metal, creating an ambient and welcoming glow. The surrounding lampshade is made from either clear or opal white glass, with the clear glass casting the glow outwards and the opal white glass creating a more contained illumination.

The Blossi wall and ceiling lamp has a beautiful aesthetic, inspired and resembling the gorgeous gold light that is seen in the Nordic autumn. You can use in multiple in hallways, or singularly in smaller spaces, with countless possibilities and applications at your fingertips.