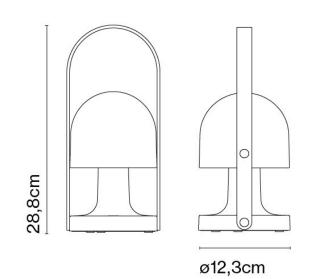

### **PRODUCT SPECIFICATION**

Light Source: 3.2W, 2700K, 240 lumens

IP Code:20Dimming:Integrated dimmer on the productDimensions:Ø12.3cm<br/>28.8 cm height