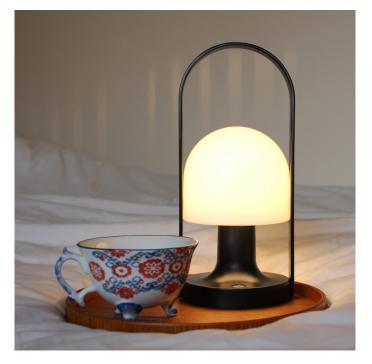

### FollowMe Black Limited Edition Portable LED Lamp

We currently have limited stock of one of these items in our Clearance section .

The Limited Edition FollowMe LED portable table lamp was designed by Inma Bermúdez and has become a design icon within a few short years. Being described as a 'daring pioneer of portable lighting', the FollowMe is now available in a **limited** edition black finish.

This portable LED table lamp features a rocking opal diffuser that can be tilted to direct and diffuse the light source with ease and precision. This diffuser creates a **warm glowing light that can last up to 20 hours when fully charged**. With a USB and wall plug included, the rechargeable nature of the FollowMe portable light allows you to take a calming sleek lamp wherever you go. The **smooth oak veneer handle** invites you to hold and carry the light along with you, creating a cozy atmosphere and a personal object of light and warmth.

The limited-edition black finish is **one of Marset's most sophisticated colours** that outlines its shape, emphasizes its silhouette and creates a sharp contrast between the white shade and the frame. This refined and understated version of the <u>Marset</u> <u>FollowMe range</u> features a black natural oak veneer handle with **chrome detailing**. By simply pressing the chrome switch you are able to easily turn on the light and increase the lumen output. This bold portable lantern-style table lamp is perfect for homes, restaurants, or terraces that have no access to electrical outlets.