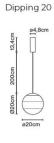

IP Code: 20

Dimming: Dimmable using trailing edge and leading edge

dimming (Triac).

**Dimensions: Dipping Light 13:** 

Shade: Ø13.5cm Ceiling Canopy: Ø4.8cm Cable Length: 200cm

Dipping Light 20:

Shade: Ø20cm

Ceiling Canopy Ø4.8cm Cable Length: 200cm

Dipping Light 30:

Shade: Ø30cm

Ceiling Canopy: Ø13cm Cable Length: 400cm

Dipping Light 40:

Shade: Ø40cm

Ceiling Canopy: Ø13cm Cable Length: 300cm

ø30cm