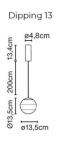

IP Code: 20

Dimming: Dimmable using trailing edge and leading edge

dimming (Triac).

**Dimensions: Dipping Light 13:** 

Shade: Ø13.5cm Ceiling Canopy: Ø4.8cm Cable Length: 200cm

Dipping Light 20:

Shade: Ø20cm