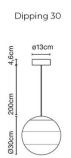

Ceiling Canopy Ø4.8cm Cable Length: 200cm

Dipping Light 30:

Shade: Ø30cm

Ceiling Canopy: Ø13cm Cable Length: 400cm

Dipping Light 40:

Shade: Ø40cm

Ceiling Canopy: Ø13cm Cable Length: 300cm

ø30cm