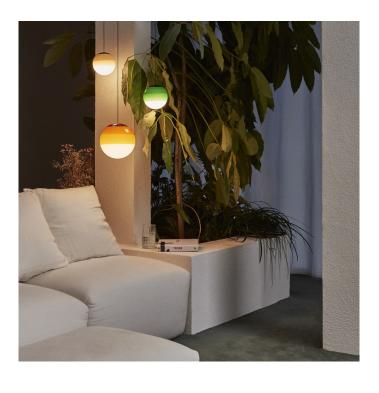

## Dipping Light LED Pendant Lamp by Marset

Designed by Jordi Canudas, the Dipping Light pendant expands upon his ever popular <u>Dipping Light collection</u>. The shade is made from glass which is painted to create a gradient colour effect that is eye-catching and vivid. Unlike the Dipping Light table lamps, the pendant lamp version has an almost pure effect as all else is stripped away to leave the raw colour glass globe.

Emitting a diffused glow, the Dipping Light pendant provides ambience and a decorative touch, creating a beautiful and stunning aesthetic in any interior. The pendant light comes in four sizes, Dipping Light 13, Dipping Light 20, Dipping Light 30 and Dipping Light 40, with each number representing the size of the glass sphere. Mix and match between the five colours and three sizes to create variety and use in domestic or professional settings.