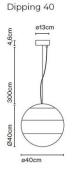

IP Code: 20

Dimming: Dimmable using trailing edge and leading edge

dimming (Triac).

**Dimensions: Dipping Light 13:** 

Shade: Ø13.5cm Ceiling Canopy: Ø4.8cm Cable Length: 200cm

Dipping Light 20:

Shade: Ø20cm

Ceiling Canopy Ø4.8cm Cable Length: 200cm

Dipping Light 30:

Shade: Ø30cm

Ceiling Canopy: Ø13cm Cable Length: 400cm

Dipping Light 40:

Shade: Ø40cm

Ceiling Canopy: Ø13cm Cable Length: 300cm

ø30cm