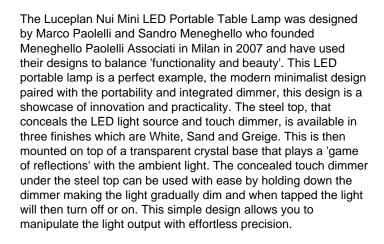

# Luceplan Nui Mini LED Outdoor Portable Table Lamp

The Nui Mini LED portable is suitable for both indoor and outdoor use, with an IP rating of 54, this striking table lamp can be easily used throughout the home or in an outdoor setting. With a USB-C cable included, the rechargeable ability of this Nui portable light allows a cord free design that adds to its portable nature. When fully charged, this outdoor table lamp can emit a soft ambient light for 6 hours when on full brightness and for up to 12 hours when dimmed. Perfect for many different interiors and exteriors, the Nui Mini will add a striking design and endless functionality to any space.