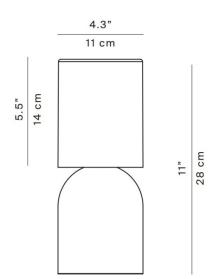

## **PRODUCT SPECIFICATION**

Light Source: 6W, 2700K, 195 Lumens

IP Code: 54

**Dimming:** Integrated dimmer on product.

Dimensions: Height: 28cm

Shade: Ø11cm Shade Height: 14cm

For all sales and technical enquiries, please contact: