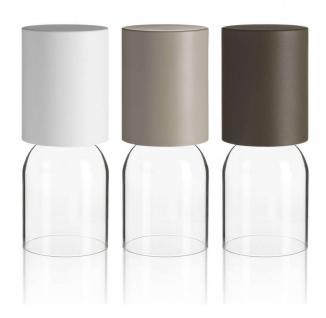

## **PRODUCT SPECIFICATION**

Light Source: 6W, 2700K, 195 Lumens

IP Code: 54

**Dimming:** Integrated dimmer on product.

Dimensions: Height: 28cm

Shade: Ø11cm Shade Height: 14cm

For all sales and technical enquiries, please contact: