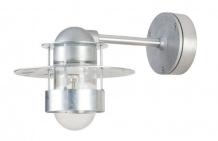

# Albertslund Outdoor Wall Light by Louis Poulsen

David

Village Lighting

The Albertslund wall light was originally designed by Jens Møller-Jensen in 1963 for a residential project in Albertslund, Denmark. Still relevant today, this wall light can be used in a wide variety of outdoor settings to provide much needed illumination. The wall lamp is characterised by a metal structure which holds a clear glass lampshade that slightly exposes the light source. The shade also has an anti glare ring so that the light is nicely diffused.

The Albertslund wall lamp is available in 2 sizes, short or long, and in 3 colour finishes, galvanised aluminium, white or grey. You can use in gardens, patios, terraces or even as as welcome home light for a stylish and vintage touch.