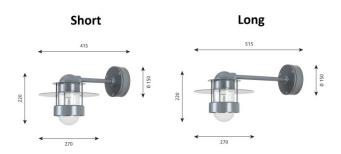

The Albertslund wall lamp is available in 2 sizes, short or long, and in 3 colour finishes, galvanised aluminium, white or grey. You can use in gardens, patios, terraces or even as as welcome home light for a stylish and vintage touch.

### **PRODUCT SPECIFICATION**

Light Source: 1 x Max 11W E27 LED (excluded)

IP Code: 44 Dimming: Non-dimmable. Dimensions: Short: Shade: Ø27cm Shade Height: 22cm Depth: 41.5cm Wall Base: Ø15cm

> Long: Shade: Ø27cm Shade Height: 22cm Depth: 51.5cm Wall Base: Ø15cm