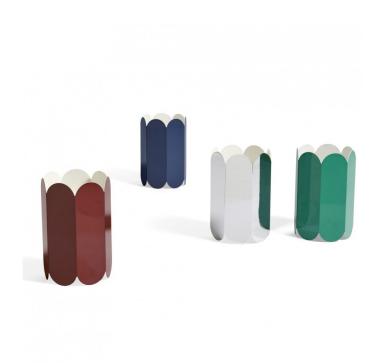

This durable modern table lamp is available in four different finishes, which are Auburn Red, Sea Green, Cobalt Blue and Mirror. These vibrant finishes beautifully reflect the natural light off their glossy finishes. Perfect for a desk space, office or bedside table, the HAY Arcs Table Lamp is a sleek playful design that will bring colour to any interior.