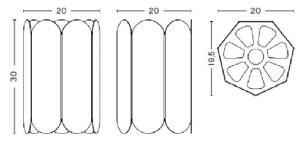

#### PRODUCT SPECIFICATION

Light Source: 1 x Max 15W E27 LED (excluded)

IP Code: 20

**Dimming:** In line on/off switch included on cable.

Dimensions: Height: 30cm

Width: 20cm Depth: 20cm

Cable Length: 240cm