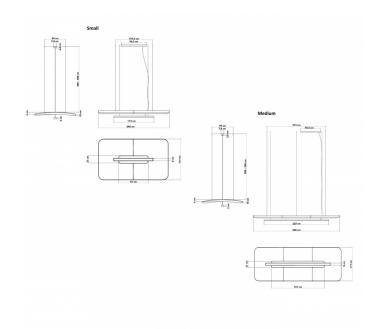

#### PRODUCT SPECIFICATION

Light Small - 33W, 3000K, 2300 lumens Source: Medium - 65W, 3000K, 4600 lumens

IP Code: 20

Dimming: Dimmable via 1-10v dimming systems. Please

consult your electrician, additional wiring may be

required on site.

**Dimensions: Small:** 

200cm length 117cm width 10cm height

Medium:

300cm length 117cm width 10cm height

500cm max. cable length