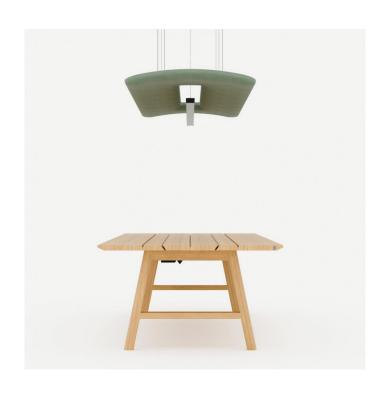

## **BuzziZepp LED Pendant Light by BuzziSpace**

The BuzziZepp pendant light was conceived by designer Alain Gilles and developed by BuzziSpace as a lighting and acoustic solution for workspaces. The aesthetic was created to visually delineate open spaces, being a focal point that brings the whole room together. The pendant lamp is designed to absorb sounds and echos, creating a quiet and intimate space without use for walls or partitions in offices.

The BuzziZepp LED pendant lamp comes with a linear LED light source as standard in two sizes, small or medium, for an overall illumination suitable for a calming atmosphere at a meeting or a bright glow for hard working. Suitable for large work spaces and to hang over big tables and benches, the BuzziZepp pendant is available in a wide variety of colours and fabrics.