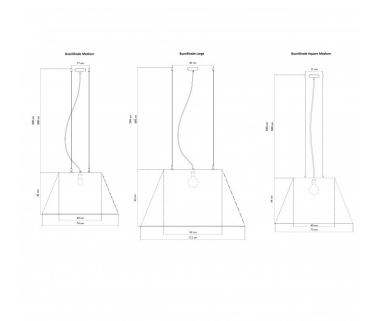

### PRODUCT SPECIFICATION

Light Source: 1 x Max 60W E27 (excluded)

IP Code:

Dimming: Dimmable via mains phase dimming.

**Dimensions: BuzziShade Medium** 

> Ø74cm Height: 42cm

**BuzziShade Large** 

Ø112cm Height: 62cm

**BuzziShade Square Medium** 

Ø75cm Height: 44cm

Medium Ceiling Canopy: Ø17cm Large Ceiling Canopy: Ø40cm