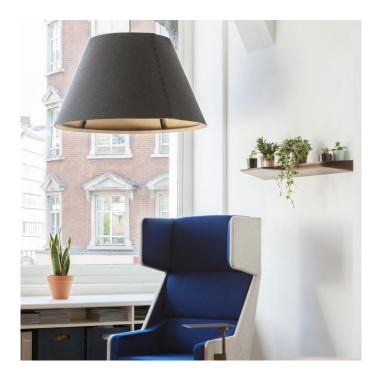

## **BuzziShade Pendant Light by BuzziSpace**

The BuzziShade pendant is designed to reduce outside noise and keep conversations private. The pendant light is made from a combination of felt and other fabrics of your choosing, absorbing mid to high tones from your surroundings to ensure for a secluded feel even in large places with a lot of people. Wonderful for work spaces, restaurants and lobbies, the BuzziShade pendant lamp also has a large size to use as central light points in sofa and table areas.

The BuzziShade pendant lamp comes in a medium or large size and also in a square version for countless design combinations and styles. You can choose from a wide range of colours and fabrics and you can also opt for an LED version which includes an extra large and an extra extra large size. For confidential conversations and peaceful working, please contact our Trade Team to create your personalised BuzziShade pendant light.