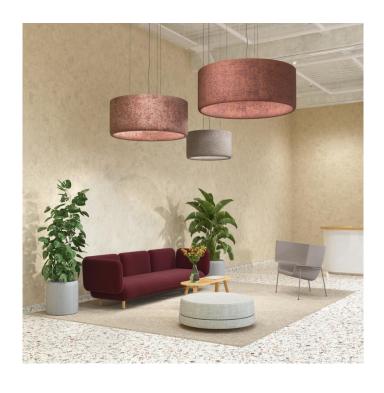

## **BuzziJet LED Pendant Light by BuzziSpace**

The BuzziJet pendant is a light that is designed based on geometric acoustics, being a simple design that is contemporary and minimalist. The big diameter allows sound waves to bounce back and forth and therefore softening noise levels. The shade is made from foam, creating a lightweight effect and is upholstered with fabric.

The BuzziJet pendant lamp helps noise levels of low, medium and high tones, being perfect as a main light in an office space or meeting room to reduce noise and provide effective illumination. The integrated LED light source is concealed, producing a diffused glow and is also dimmable so you can set the right light level for happy working.

The pendant light is available in 4 sizes and you can choose from a massive range of fabrics to personalise your BuzziJet. Please contact our <u>Trade Team</u> for more information and prices.