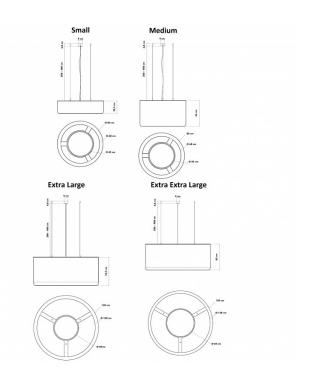

### PRODUCT SPECIFICATION

**Source:** Small - 29W, 3000K, 2545 Lumens **Medium** - 29W, 3000K, 2545 Lumens

Extra Large - 29W, 3000K, 2545 Lumens Extra Extra Large - 70W, 3000K, 6232 Lumens

IP Code: 20

Dimming: Dimmable via 1-10v dimming systems. Please

consult your electrician, additional wiring may be

required on site.

**Dimensions: Small** 

Ø80cm

Height: 22.5cm

Medium Ø80cm

Height: 45cm

**Extra Large** 

Ø120cm Height: 52.5cm

Extra Extra Large

Ø150cm Height: 60cm