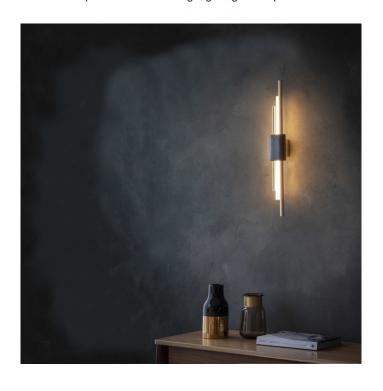

## **Tanto Wall Light by Bert Frank**

The Tanto wall light is a dynamic and striking fixture, using the best of traditional materials in a new and exciting way. The wall lamp consists of two brushed brass rods and a cylindrical opal lamp that are all clamped together by a beautiful piece of marble. What results is a slimline silhouette that can easily fit in many interiors, especially small wall spaces.

The Tanto wall lamp comes in 2 sizes, small or large and 2 colour finishes, green marble or white marble so you can find the right fit and look for your space. The opal light provides an effective and diffused glow, suitable for lighting up dark corners or lining your hallway. An abstract and contemporary wall light, the Tanto is a stunning addition to any setting.