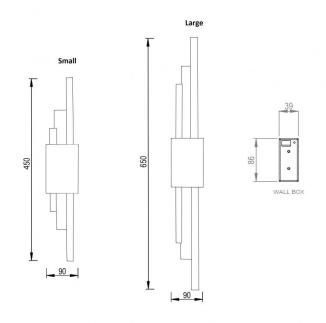

#### PRODUCT SPECIFICATION

Light Source: Small - 1 x Max 4.5W S14D LED (included)

Large - 1 x Max 4.5W S14D LED (included)

IP Code: 20

**Dimming:** Dimmable via mains phase dimming.

Dimensions: Small:

Height: 45cm Width: 9cm Depth: 9cm

Large:

Height: 65cm Width: 9cm Depth: 9cm

For all sales and technical enquiries, please contact:

+44 (0)114 263 4266

info@davidvillagelighting.co.uk

www.davidvillagelighting.co.uk