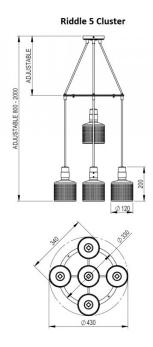

#### PRODUCT SPECIFICATION

Light Source: 3 or 5 x Max 4W G9 LED (included)

IP Code: 20

**Dimming:** Dimmable via mains phase dimming.

Dimensions: 3 Cluster - Ø34cm

5 Cluster - Ø43cm

Shade: Ø12cm Shade Height: 20cm Ceiling Canopy: Ø11.6cm Min Cable Length: 80cm Max Cable Length: 200cm