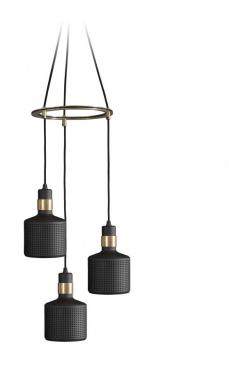

## Riddle Cluster Pendant Light by Bert Frank

The Riddle Cluster pendant is made up of either 3 or 5 of the Riddle pendants, available in a brass or black colour finish. The lampshades have a modern perforated style, with tiny holes allowing the light to escape outwards in an ambient way. The light also directs downwards, creating a handy illumination to brighten up your space.

The size and nature of the Riddle Cluster pendant lamp makes it perfect as a central light or as a decorative accent light in a corner or over a table. The cables of the pendant are also adjustable so you can stagger the individual pendants as you like to make the best use of your space. Use in homes and professional interiors and also alongside other lights from the <a href="Bert Frank Riddle">Bert Frank Riddle</a> collection.