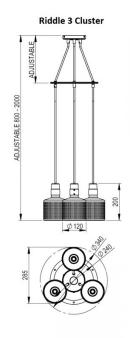

#### PRODUCT SPECIFICATION

Light Source: 3 or 5 x Max 4W G9 LED (included)

IP Code: 20

**Dimming:** Dimmable via mains phase dimming.

Dimensions: 3 Cluster - Ø34cm

5 Cluster - Ø43cm

Shade: Ø12cm Shade Height: 20cm Ceiling Canopy: Ø11.6cm Min Cable Length: 80cm Max Cable Length: 200cm