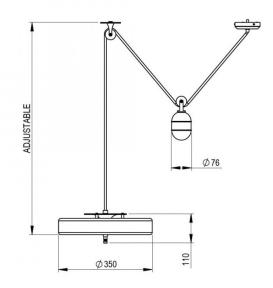

#### PRODUCT SPECIFICATION

Light Source: 3 x Max 4W G9 LED (included)

IP Code: 20

Dimming: Dimmable via mains phase dimming.

Dimensions: Shade: Ø35cm

Shade Height: 11cm Counterweight: Ø76.6cm Ceiling Canopy: Ø11.6cm Cable Length: 300cm