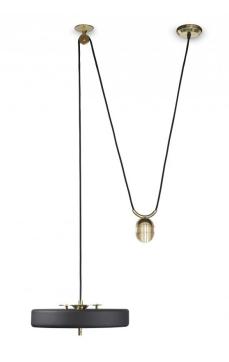

## Revolve Rise & Fall Pendant Light by Bert Frank

The Revolve Rise and Fall pendant is the perfect solution for settings that adapt, with an adjustable function that lowers and rises the lampshade. The pendant light has a minimalist and sleek aesthetic, with a rounded shade that is made from metal, completed with a beautiful brushed brass fitting. The shade also has a diffuser, concealing the light bulbs to create a warm and soft glow that spreads out and directs downwards.

The Revolve Rise and Fall pendant lamp works by using a solid brass counterweight which entices the user to pull it up and down, being a talking point in any interior. The pendant can be used in many settings and works particularly well as a functional light above tables and surfaces that move in and out of the space. A stunning and innovative light, you can also match this pendant lamp with others from the Bert Frank Revolve collection for a complete look. Available in blue, green, white or black.