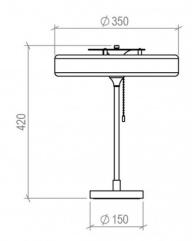

#### PRODUCT SPECIFICATION

Light Source: 3 x Max 4W G9 LED (included)

IP Code: 20

**Dimming:** Integrated on/off switch on the product.

Dimensions: Shade: Ø35cm

Height: 42cm Base: Ø15cm

Cable Length: 200cm

For all sales and technical enquiries, please contact: