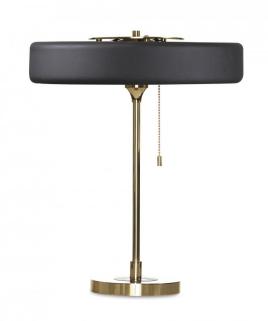

#### PRODUCT SPECIFICATION

Light Source: 3 x Max 4W G9 LED (included)

IP Code: 20

**Dimming:** Integrated on/off switch on the product.

Dimensions: Shade: Ø35cm

Height: 42cm Base: Ø15cm

Cable Length: 200cm

For all sales and technical enquiries, please contact: